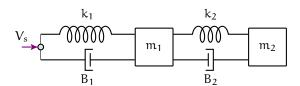

## 03.5 ss.trans State-space model of a translational mechanical system

1 Let's try an example of a higher-order translational mechanical system.

## Example 03.5 ss.trans-1

For the translational mechanical system shown, find a state-space model with outputs the spring forces and mass momenta.

re: statespace model of a translational mechanical system